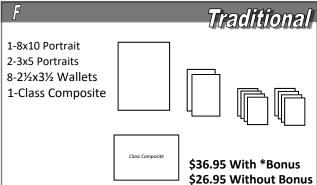

0.00" 8-2½x3½ Personalized Magnets

"Sticker Sheet \$15.00" 1 Set of 16 Personalized Photo Stickers

"Dog Tags \$20.00" 1 Key Chain & 1 Necklace

"Packages 1 thru 5 DO NOT include Class Composite"

| <u>L</u>                                     | egacy F                                                  |
|----------------------------------------------|----------------------------------------------------------|
| \$26.95 With *Bonus<br>\$16.95 Without Bonus | Our<br>Most Popular<br>Package                           |
|                                              | 2-3x5 Portraits<br>8-2½x3 ½ Wallets<br>1-Class Composite |

\$48.95 With \*Bonus

\$25.00

\$25.00

\$18.00

\$18.00

\$16.00

\$38.95 Without Bonus

Build-A-Package

Pkg U

Pkg V

Pkg W

1-8x10 Portrait

2-5x7 Portraits

Basic



|                                                                    |                                             | "Composites will be delivered in the spring" |
|--------------------------------------------------------------------|---------------------------------------------|----------------------------------------------|
| 4-3x5<br>8-Wallets<br>8-Exchanges & 4 Wallets<br>1-Class Composite | \$ 16.00<br>\$ 16.00<br>\$ 16.00<br>\$ 9.00 | Backgrounds Available at Your School         |

Preferred

\$41.95 With \*Bonus

\$31.95 Without Bonus

Personalize all wallets and receive an additional 8-2 ½ x 3 ½ Wallets personalized for just \$10.00!

Payment for pictures must be made on picture day.

Students should wear bright colorful clothing...and bring a smile! Questions call Ripcho Studio